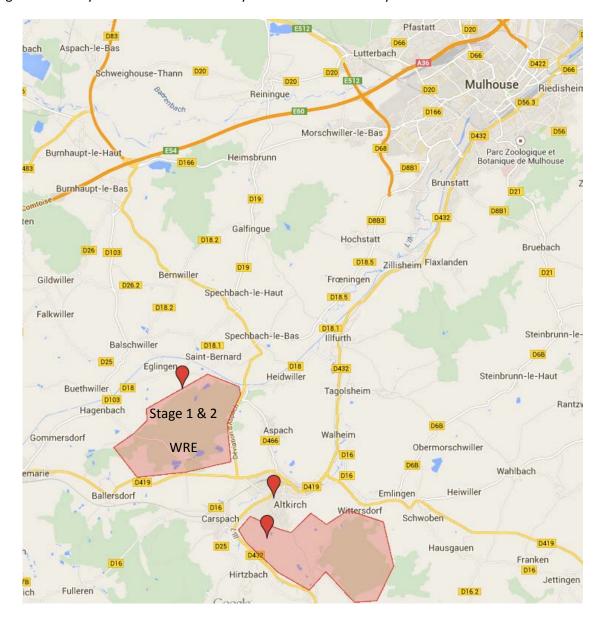

#### Venue

#### Event center

"La Palestre" in Altkirch (road signs at the entrance of Altkirch).

Opening hours: Friday 11.00 to 21.00 - Saturday: 8.00 to 16.00 - Sunday: 14.00 to 19.00

#### Embargoed area

The area indicated on the map above are the embargoed areas.